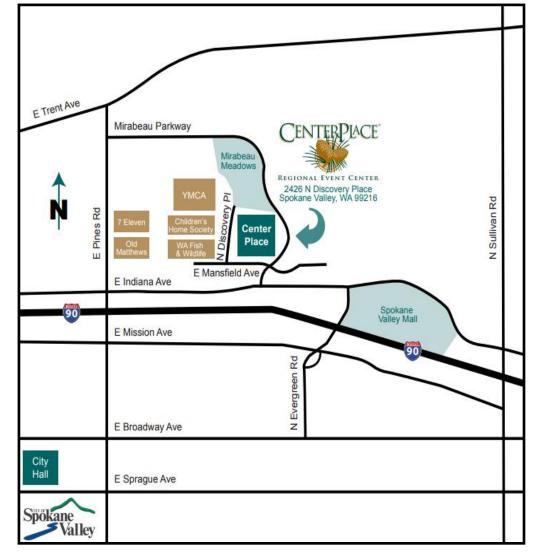

#### **CENTERPLACE,** 2426 N. Discovery Place, Spokane Valley, WA 99216 *CenterPlace is on the RIGHT hand side, across from the YMCA.*

#### **Driving West on I-90:**

Take Exit 291A (Evergreen) Turn RIGHT on N Evergreen Rd Turn LEFT on E Indiana Ave Turn RIGHT on S Mirabeau Pkwy Turn LEFT on E Mansfield Ave Turn RIGHT on N Discovery Place

#### **Driving East on I-90:**

Take Exit 289 (Pines/Opportunity) Go North on Pines Road Turn RIGHT on E Indiana Ave Turn LEFT on S Mirabeau Pkwy Turn LEFT on E Mansfield Ave Turn RIGHT on N Discovery Place

Driving East on E Trent Ave Turn RIGHT on N Pines Road Turn LEFT on Mirabeau Pkwy RIGHT on E Mansfield Ave RIGHT on N Discovery Pl

**Driving West on E Trent Ave** Turn LEFT on N Pines Road Turn LEFT on Mirabeau Pkwy RIGHT on E Mansfield Ave RIGHT on N Discovery Pl